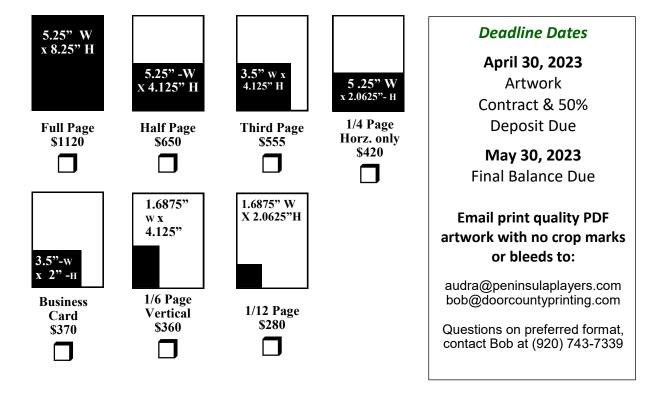

### **AD SIZE OPTIONS AND DIMENSIONS**

Early Birds Receive 5% off when paid in full by Dec. 31, 2022